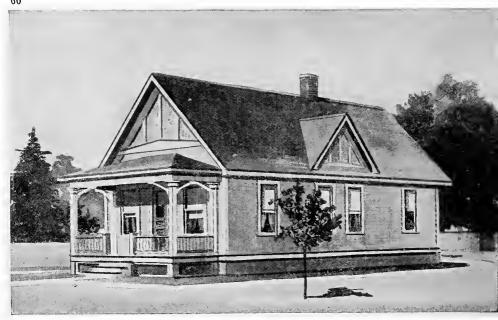

ng plans and specifications of this house will be furnished for \$5.00. Cost of this house is from about \$1,850.00 to about \$2,050.00, according to the locality in which it is built





Floor Plan

Size: Width, 25 feet; length, 48 feet 6 inches

Blue prints consist of foundation plan; roof plan; floor plan; front, rear, two side elevations; wall sections and all necessary interior details. Specifications consist of about fifteen pages of type-written matter written matter.

Full and complete working plans and specifications of this house will be furnished for \$5.00. Cost of this house is from about \$1,250.00 to about \$1,500.00, according to the locality in which it is built.

### PRICE

of Blue Prints, together with a complete set of typewritten specifications is

**ONLY** 

\$5.00



of Blue Prints, together with a complete set of typewritten specifications is

### ONLY

# \$5.00

We mail Plans and Specifications the same day order is received.

### Design No. 2001



Floor Plan

Size: Width, 20 feet; length, 40 feet, exclusive of porches

Blue prints consist of foundation plan; roof plan; floor plan; front, rear, two side elevations; wall sections and all necessary interior details. Specifications consist of about fifteen pages of typewritten matter.

Full and complete working plans and specifications of this house will be furnished for \$5.00. Cost of this house is from about \$1,150.00 to about \$1,300.00, according to the locality in which it is built.



Design No. 1514



of Blue Prints, together with a complete set of typewritten specificatoins is

### ONLY

#